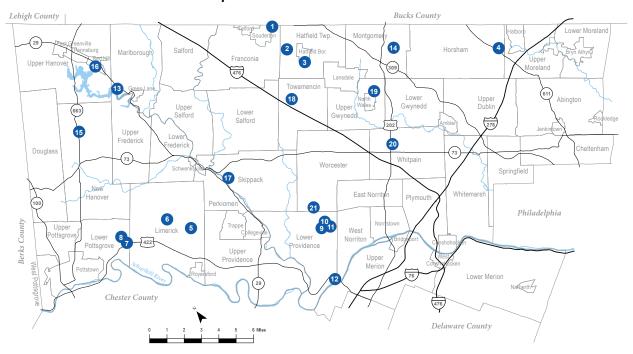

There are 21 mobile home parks with a total of 3,182 mobile home units located in the county. The remaining 244 units are scattered throughout the county on individual lots. Scattered site units, whether classified as mobile or manufactured by the county's Board of Assessment Appeals, have declined in number over the last decade.

Thirty municipalities have at least one or more

mobile or manufactured homes within their boundaries. Fifteen of those municipalities have at least one mobile home park. Lower Providence Township has the most mobile home parks (4) but Montgomery Township has the most mobile home units (857). Lower Providence is a distant second with 424 total units, and Limerick Township offers 264 mobile home units. Seven of the county's mobile home parks are age restricted in nature.

## Mobile Home Park Inventory

|    | Park Name                                | Park Mailing<br>Address                                  | Park Location             | Municipality              | Units    | Acres | Density | Notes          |
|----|------------------------------------------|----------------------------------------------------------|---------------------------|---------------------------|----------|-------|---------|----------------|
| 1  | Hidden Springs                           | 355 Kingspond Lane<br>Souderton, PA 18964                | Township Line Road        | Franconia Township        | 254      | 69    | 3.7     | Age Restricted |
| 2  | Oak Grove Mobile Home Park               | 2985 Cowpath Road<br>Hatfield, PA 19440                  | Cowpath Road              | Hatfield Township         | 91       | 23    | 3.9     | None           |
| 3  | Village Scene Mobile Home Park           | 2151 Koffel Road<br>Hatfield, PA 19440                   | Koffel Road               | Hatfield Township         | 161      | 25    | 6.5     | None           |
| 4  | Leary Mobile Home Park                   | 2833 Ridge Pike<br>Eagleville, PA 19403                  | Summer Avenue             | Horsham Township          | 60       | 8     | 7.9     | None           |
| 5  | Ridge View Terrace                       | 165 West Ridge Pike<br>Limerick, PA 19468                | Ridge Pike                | Limerick Township         | 111      | 20    | 5.6     | None           |
| 6  | Village of Willow Run / Limerick Village | 514 West Ridge Pike<br>Limerick, PA 19468                | Ridge Pike                | Limerick Township         | 148      | 36    | 4.1     | Age Restricted |
| 7  | Shaner's Trailer Park                    | 3000 East High Street<br>Pottstown, PA 19464             | High Street               | Lower Pottsgrove Township | 122      | 17    | 7.2     | None           |
| 8  | Windhaven Mobile Home Estates            | 2917 East High Street<br>Pottstown, PA 19464             | High Street               | Lower Pottsgrove Township | 63       | 14    | 4.7     | None           |
| 9  | Shady Ridge Mobile Home Park             | 22 Brant Road<br>Trooper, PA 19403                       | Ridge Pike                | Lower Providence Township | 12       | 2     | 6.5     | None           |
| 10 | Sunnyside Trailer Park                   | 2901 Ridge Pike<br>Trooper, PA 19403                     | Ridge Pike                | Lower Providence Township | 76       | 9     | 8.4     | None           |
| 11 | Trooper Mobile Home Park                 | 2833 Ridge Pike<br>Eagleville, PA 19403                  | Ridge Pike                | Lower Providence Township | 110      | 9     | 11.6    | None           |
| 12 | Valley Forge Terrace                     | 1311 Catfish Lane<br>Norristown, PA 19403                | Catfish Lane              | Lower Providence Township | 220      | 38    | 5.8     | None           |
| 13 | Green Hill Mobile Home Park              | 210 Green Hill Drive<br>Green Lane, PA 18054             | Gravel Pike (Route 29)    | Marlborough Township      | 145      | 26    | 5.5     | None           |
| 14 | Village of Neshaminy Falls               | 195 Stump Road<br>North Wales, PA 19454                  | Stump Road & Route 463    | Montgomery Township       | 857      | 155   | 5.5     | Age Restricted |
| 15 | Pleasant Run Trailer Park                | 422 Ridge Road<br>Telford, PA 18969                      | Layfield Road (Route 663) | New Hanover Township      | 19       | 7     | 2.7     | None           |
| 16 | Red Hill Estates                         | 148 West 6th Street<br>Red Hill PA 18076                 | Seventh Street            | Red Hill Borough          | 210      | 52    | 4.1     | Age Restricted |
| 17 | Chesterfield Creekwood Village Inc.      | 4679 Perkiomen Creek Road, Box 158<br>Skippack, PA 19474 | Perkiomen Creek Road      | Skippack Township         | 81       | 44    | 1.9     | None           |
| 18 | Walnut Meadows                           | 65 Wood Hollow Drive<br>Harleysville, PA 19438           | Detwiler Road             | Towamencin Township       | 250      | 55    | 4.6     | Age Restricted |
| 19 | Gwynedd Woods                            | East Prospect Avenue<br>North Wales, PA 19454            | East Prospect Avenue      | Upper Gwynedd Township    | 105      | 23    | 4.5     | Age Restricted |
| 20 | Blue Bell Springs (under construction)   | 650 Dekalb Pike<br>Blue Bell, PA 19422                   | Dekalb Pike               | Whitpain Township         | 65 (135) | 39    | 3.5     | Age Restricted |
| 21 | Fairview Village Mobile Home Park        | 3217 West Germantown Pike<br>Fairview Village, PA 19403  | Germantown Pike           | Worcester Township        | 16       | 1     | 13.3    | None           |